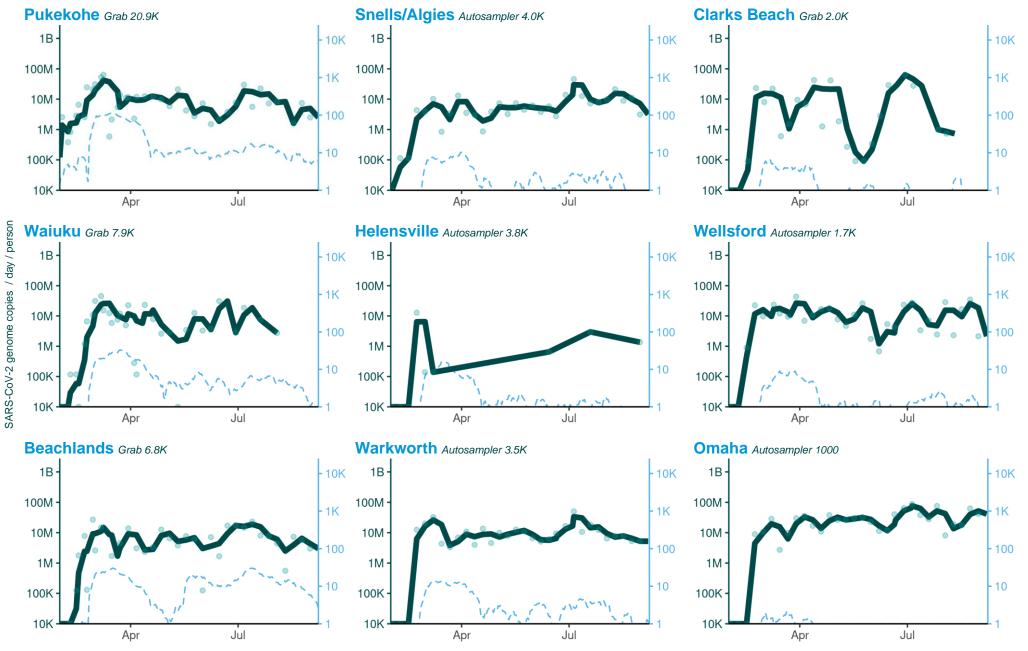

# **Interpreting Sites Graphs**

subject to change.

Note: Wastewater and cases data are on a log<sub>10</sub> scale. Scales on all graphs have been normalized to cover the same scale on every graph. Care should be taken when interpreting the data.

# Northland

Cases - 7 day rolling average

8

Auckland Auckland (Combined) Autosampler 1.1M North Shore Autosampler 240.0K 1B 1B 10K 100M 100M 1K 10M 10M 100 1M 1M 10 100K 100K 10K 10K 5 Apr Jul Apr Jul Wellsford Omaha SARS-CoV-2 genome copies / day / person Auckland East Autosampler 680.0K Auckland Southwest Autosampler 120.0K Warkworth 1B -1B 10K Snells/Algies 100M 100M · 1K Army Bay 10M 10M Helensville 100 1M 1M North Shore 10 Beachlands 100K 100K Auckland West Auckland (Combined) Auckland East 10K Kawakawa Bay 10K Apr Jul Apr Jul Auckland Southwest Auckland West Autosampler 315.0K Army Bay Autosampler 42.0K 1B· 1B· 10K Pukekohe 100M 100M 1K 10M 10M Status Detected Not detected 100 1M 1M 10 100K 100K 10K 10K Jul Apr Jul Apr