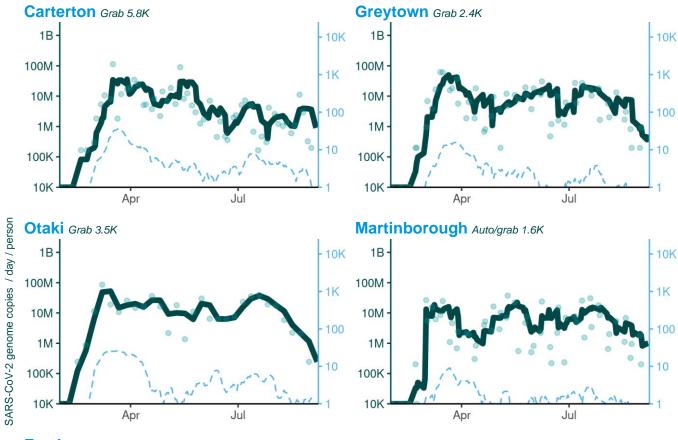

# **Interpreting Sites Graphs**

subject to change.

Note: Wastewater and cases data are on a log<sub>10</sub> scale. Scales on all graphs have been normalized to cover the same scale on every graph. Care should be taken when interpreting the data.