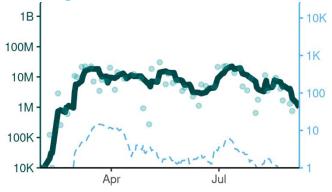

All data reported as a 7-day average

**Figure 1.** National timeseries of estimated SARS-CoV-2 genome copies (GC) in wastewater rate (GC/person/day, green line) and reported case rate (per 100,000 population per day, blue line). Numbers in the points are the week of the year. Log<sub>10</sub> scale. Data reported as 7-day average.