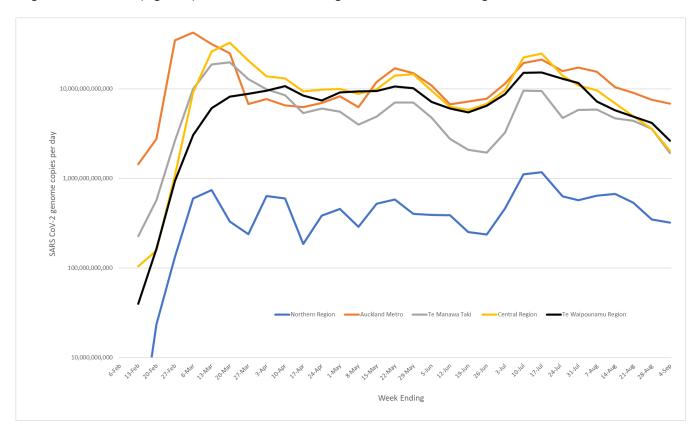

# **Regional Trends**

Regional summaries (Figure 4) also indicate decreasing viral levels across all regions.

**Figure 4.** Total SARS-CoV-2 genome copies detected per day in the five Ministry of Health regions (Rolling two-week average)