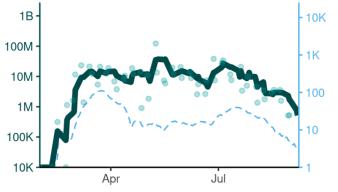

All data reported as a 7-day average

**Figure 1.** National timeseries of estimated SARS-CoV-2 genome copies (GC) in wastewater rate (GC/person/day, green line) and reported case rate (per 100,000 population per day, blue line). Numbers in the points are the week of the year. Log<sub>10</sub> scale. Data reported as 7-day average.