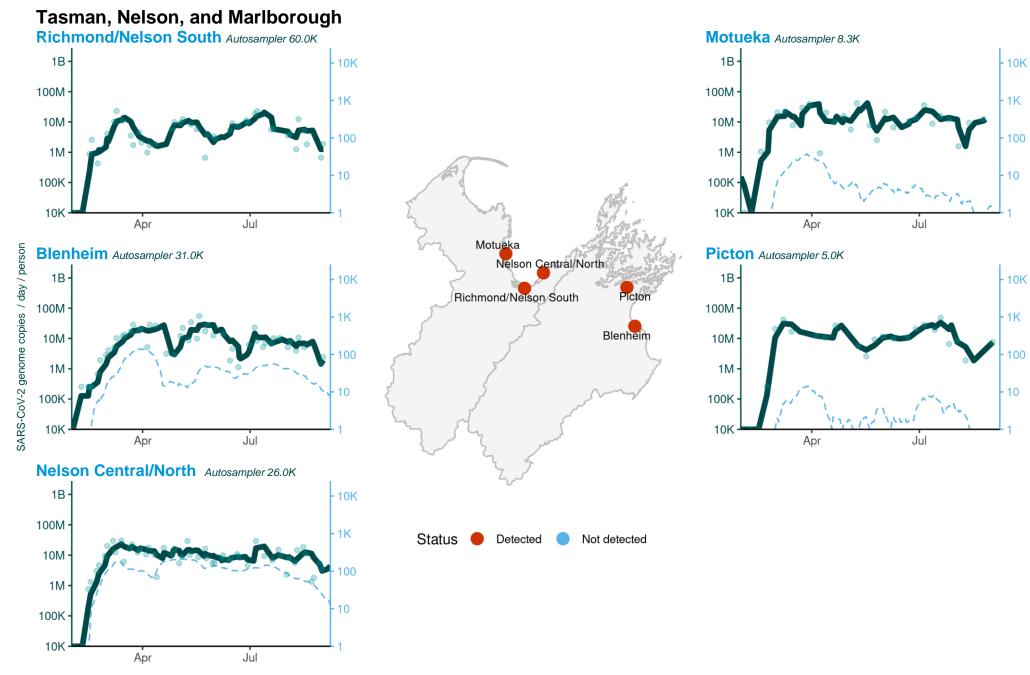

# **Interpreting Sites Graphs**

subject to change.

Note: Wastewater and cases data are on a log<sub>10</sub> scale. Scales on all graphs have been normalized to cover the same scale on every graph. Care should be taken when interpreting the data.