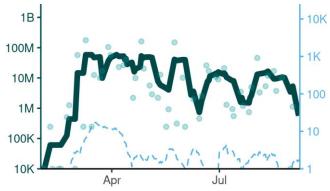

All data reported as a 7-day average

**Figure 1.** National timeseries of estimated SARS-CoV-2 genome copies (GC) in wastewater rate (GC/person/day, green line) and reported case rate (per 100,000 population per day, blue line). Numbers in the points are the week of the year. Log<sub>10</sub> scale. Data reported as 7-day average.