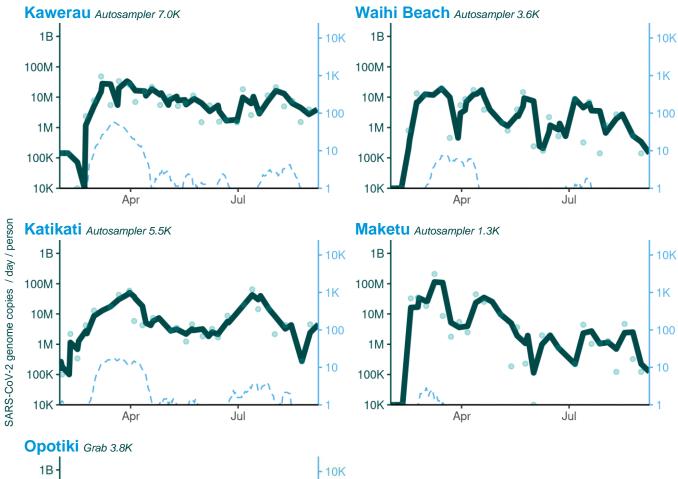

# **Interpreting Sites Graphs**

subject to change.

Note: Wastewater and cases data are on a log<sub>10</sub> scale. Scales on all graphs have been normalized to cover the same scale on every graph. Care should be taken when interpreting the data.