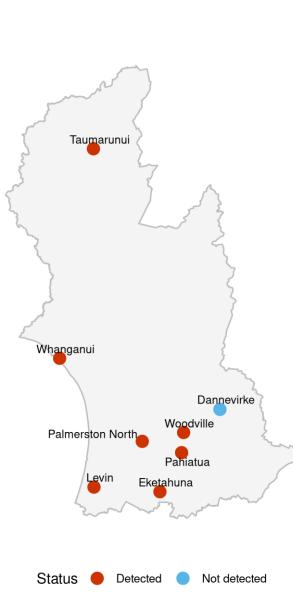

#### Results For Weeks 34 & 35 (Weeks Ending 28 August & 4 September 2022)

In the two weeks ending 4 September 2022, 290 samples were collected from 105 locations across New Zealand.

SARS-CoV-2 RNA was **detected** in 281 samples from 104/105 (99%) sites tested during this period (Figure 2, Figure 3 and Table 1). The nine samples in which SARS-CoV-2 was **not detected** were from eight sites (Takapau, Kaponga, Dannervirke, Eketahuna, Taumarunui, Woodville, Reefton and Bluff). All of these sites except Reefton, had at least one other sample tested in the last two weeks where SARS-CoV-2 was detected (Table 1).