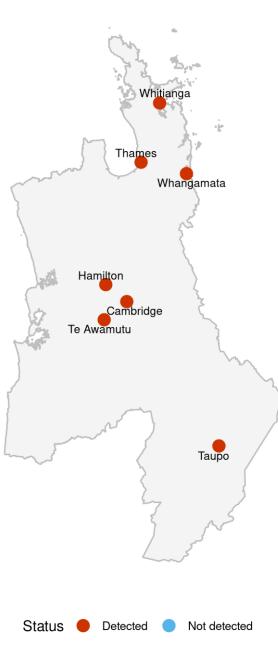

# Northland

Cases - 7 day rolling average

8

Auckland Auckland (Combined) Autosampler 1.1M North Shore Autosampler 240.0K 1B 1B 10K 100M 100M 1K 10M 10M 100 1M 1M 10 100K 100K 10K 10K 5 Apr Jul Apr Jul Wellsford Omaha SARS-CoV-2 genome copies / day / person Auckland East Autosampler 680.0K Auckland Southwest Autosampler 120.0K Warkworth 1B -1B 10K Snells/Algies 100M 100M · 1K Army Bay 10M 10M Helensville 100 1M 1M North Shore 10 Beachlands 100K 100K Auckland West Auckland (Combined) Auckland East 10K Kawakawa Bay 10K Apr Jul Apr Jul Auckland Southwest Auckland West Autosampler 315.0K Army Bay Autosampler 42.0K 1B· 1B· 10K Pukekohe 100M 100M 1K 10M 10M Status Detected Not detected 100 1M 1M 10 100K 100K 10K 10K Jul Apr Jul Apr