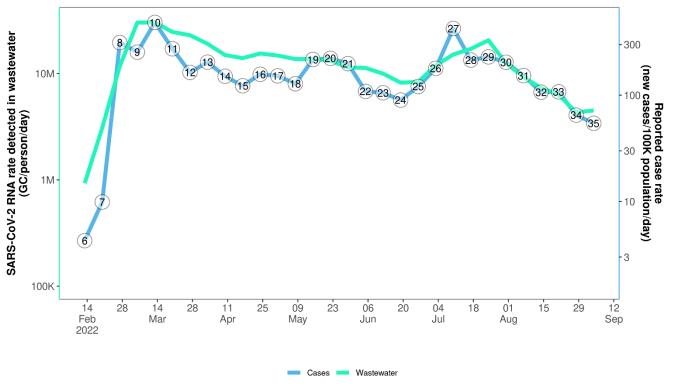

All data reported as a 7-day average

**Figure 1.** National timeseries of estimated SARS-CoV-2 genome copies (GC) in wastewater rate (GC/person/day, green line) and reported case rate (per 100,000 population per day, blue line). Numbers in the points are the week of the year. Log<sub>10</sub> scale. Data reported as 7-day average.