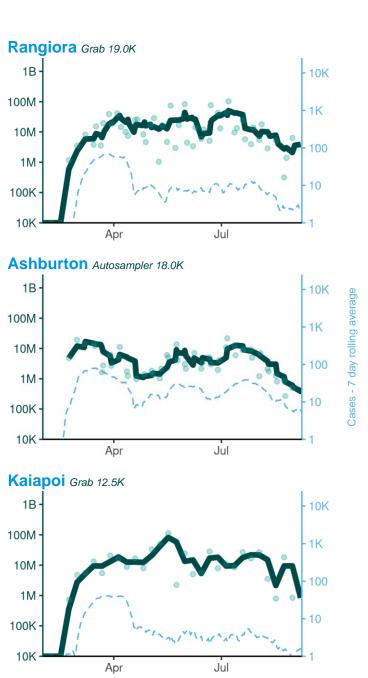

# **Interpreting Sites Graphs**

subject to change.

Note: Wastewater and cases data are on a log<sub>10</sub> scale. Scales on all graphs have been normalized to cover the same scale on every graph. Care should be taken when interpreting the data.