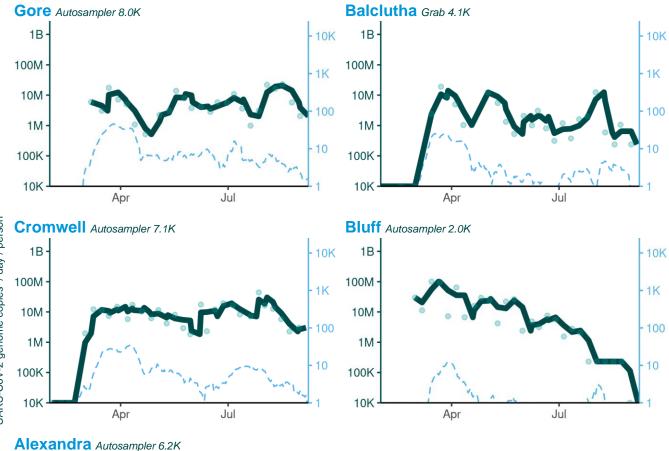

# **Interpreting Sites Graphs**

subject to change.

Note: Wastewater and cases data are on a log<sub>10</sub> scale. Scales on all graphs have been normalized to cover the same scale on every graph. Care should be taken when interpreting the data.