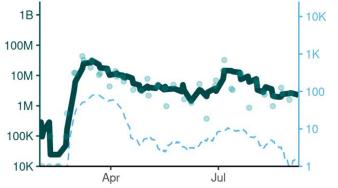

All data reported as a 7-day average

**Figure 1.** National timeseries of estimated SARS-CoV-2 genome copies (GC) in wastewater rate (GC/person/day, green line) and reported case rate (per 100,000 population per day, blue line). Numbers in the points are the week of the year. Log<sub>10</sub> scale. Data reported as 7-day average.

# **Interpreting Sites Graphs**

subject to change.

Note: Wastewater and cases data are on a log<sub>10</sub> scale. Scales on all graphs have been normalized to cover the same scale on every graph. Care should be taken when interpreting the data.