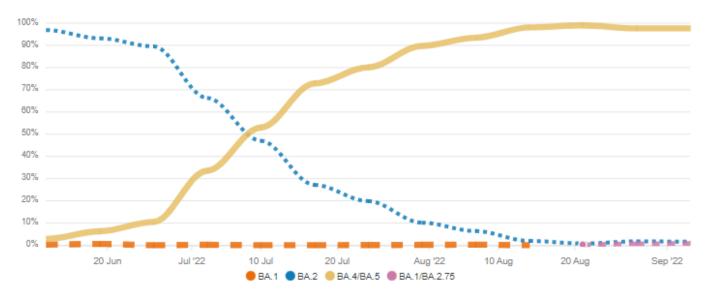

## **Wastewater Variant Analysis**

Consistent with whole genome sequencing (WGS) of clinical cases, the BA.4 and BA.5 variants are the dominant circulating variants across Aotearoa (national average of >97%). In the past fortnight 84% of monitored sites were 100% BA.4/5 (Figure 5). The displacement of BA.2 by BA.4/5 has been rapid (Figure 6).

**Figure 6.** Change in variant prevalence over time at a national scale. Data are collected from up to 20 sentinel sites each week.