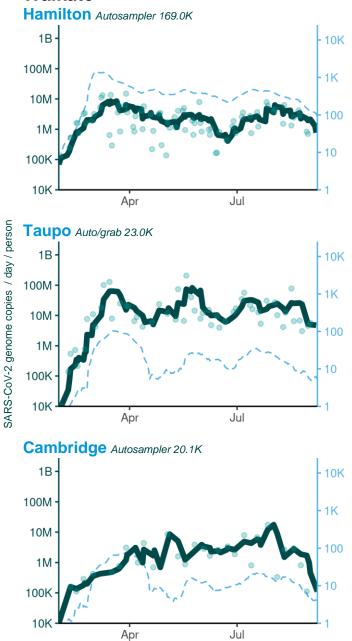

# **Interpreting Sites Graphs**

subject to change.

Note: Wastewater and cases data are on a log<sub>10</sub> scale. Scales on all graphs have been normalized to cover the same scale on every graph. Care should be taken when interpreting the data.

#### Waikato