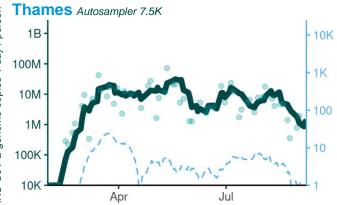

All data reported as a 7-day average

**Figure 1.** National timeseries of estimated SARS-CoV-2 genome copies (GC) in wastewater rate (GC/person/day, green line) and reported case rate (per 100,000 population per day, blue line). Numbers in the points are the week of the year. Log<sub>10</sub> scale. Data reported as 7-day average.