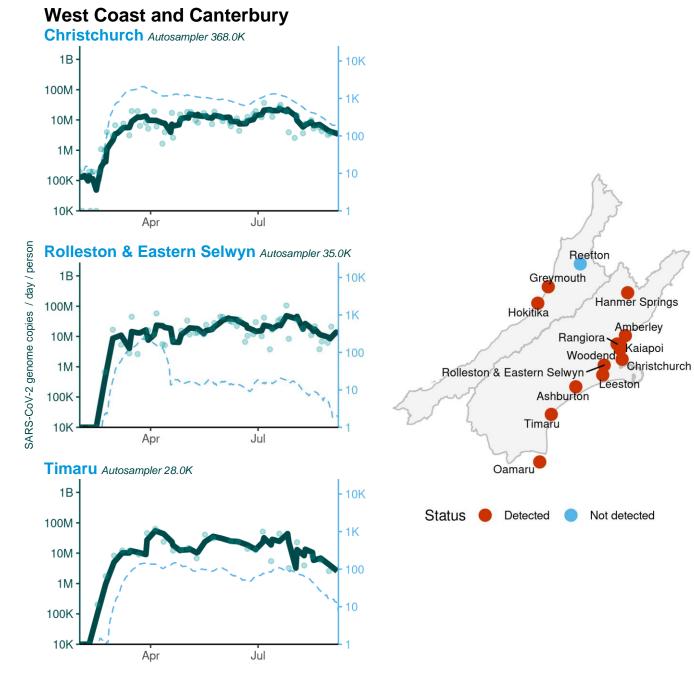

# **Interpreting Sites Graphs**

subject to change.

Note: Wastewater and cases data are on a log<sub>10</sub> scale. Scales on all graphs have been normalized to cover the same scale on every graph. Care should be taken when interpreting the data.