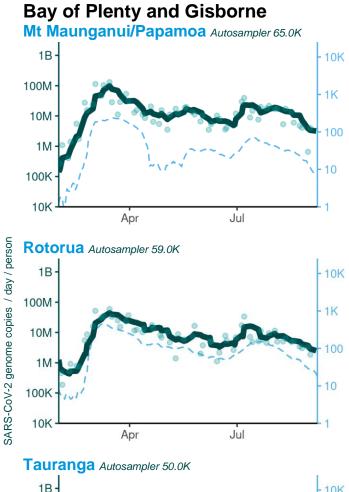

# **Regional Trends**

Regional summaries (Figure 4) also indicate decreasing viral levels across all regions.

**Figure 4.** Total SARS-CoV-2 genome copies detected per day in the five Ministry of Health regions (Rolling two-week average)