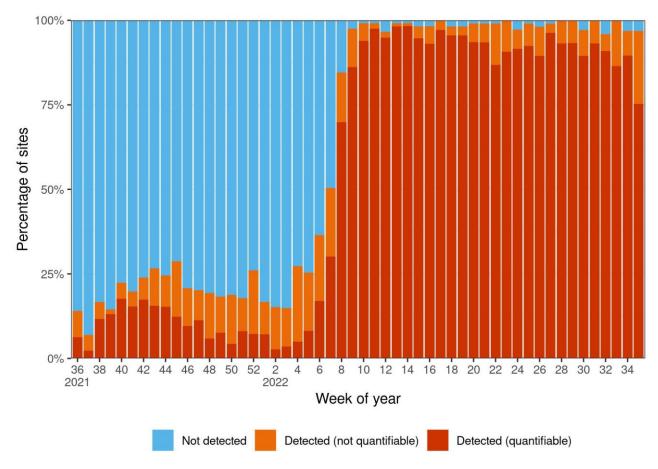

#### Results For Weeks 34 & 35 (Weeks Ending 28 August & 4 September 2022)

In the two weeks ending 4 September 2022, 290 samples were collected from 105 locations across New Zealand.

SARS-CoV-2 RNA was **detected** in 281 samples from 104/105 (99%) sites tested during this period (Figure 2, Figure 3 and Table 1). The nine samples in which SARS-CoV-2 was **not detected** were from eight sites (Takapau, Kaponga, Dannervirke, Eketahuna, Taumarunui, Woodville, Reefton and Bluff). All of these sites except Reefton, had at least one other sample tested in the last two weeks where SARS-CoV-2 was detected (Table 1).

Figure 2 below gives the proportion of sites with positive results for this and previous weeks.

Figure 2. Results for SARS-CoV-2 RNA in wastewater collected across New Zealand

**Figure 3.** Comparison of SARS-CoV-2 levels for the week ending 4 September 2022, compared with the levels measured: A) 1 week ago; B) 2 weeks ago; C) 4 weeks ago; D) 12 weeks ago. Only sites with results for both time points are included. When the viral quantity is 30% or more higher this is labelled as increased (red up arrow on map). When the viral quantity is 30% or more lower this is labelled as decreased (blue down arrow on map). If viral levels have changed less than this in the compared weeks, this is labelled as no change (yellow circle on map). Interactive map of weekly results available publicly at https://www.esr.cri.nz/our-expertise/covid-19-response/wastewater-testing-results