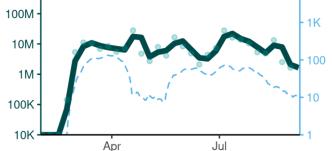

All data reported as a 7-day average

**Figure 1.** National timeseries of estimated SARS-CoV-2 genome copies (GC) in wastewater rate (GC/person/day, green line) and reported case rate (per 100,000 population per day, blue line). Numbers in the points are the week of the year. Log<sub>10</sub> scale. Data reported as 7-day average.

# **Interpreting Sites Graphs**

subject to change.

Note: Wastewater and cases data are on a log<sub>10</sub> scale. Scales on all graphs have been normalized to cover the same scale on every graph. Care should be taken when interpreting the data.