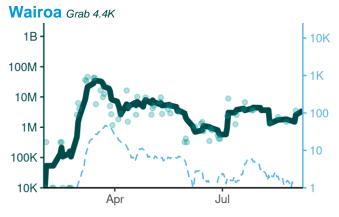

All data reported as a 7-day average

**Figure 1.** National timeseries of estimated SARS-CoV-2 genome copies (GC) in wastewater rate (GC/person/day, green line) and reported case rate (per 100,000 population per day, blue line). Numbers in the points are the week of the year. Log<sub>10</sub> scale. Data reported as 7-day average.