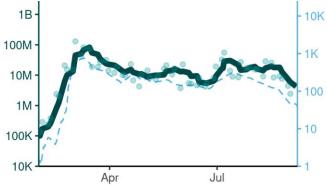

All data reported as a 7-day average

**Figure 1.** National timeseries of estimated SARS-CoV-2 genome copies (GC) in wastewater rate (GC/person/day, green line) and reported case rate (per 100,000 population per day, blue line). Numbers in the points are the week of the year. Log<sub>10</sub> scale. Data reported as 7-day average.

# **Interpreting Sites Graphs**

subject to change.

Note: Wastewater and cases data are on a log<sub>10</sub> scale. Scales on all graphs have been normalized to cover the same scale on every graph. Care should be taken when interpreting the data.