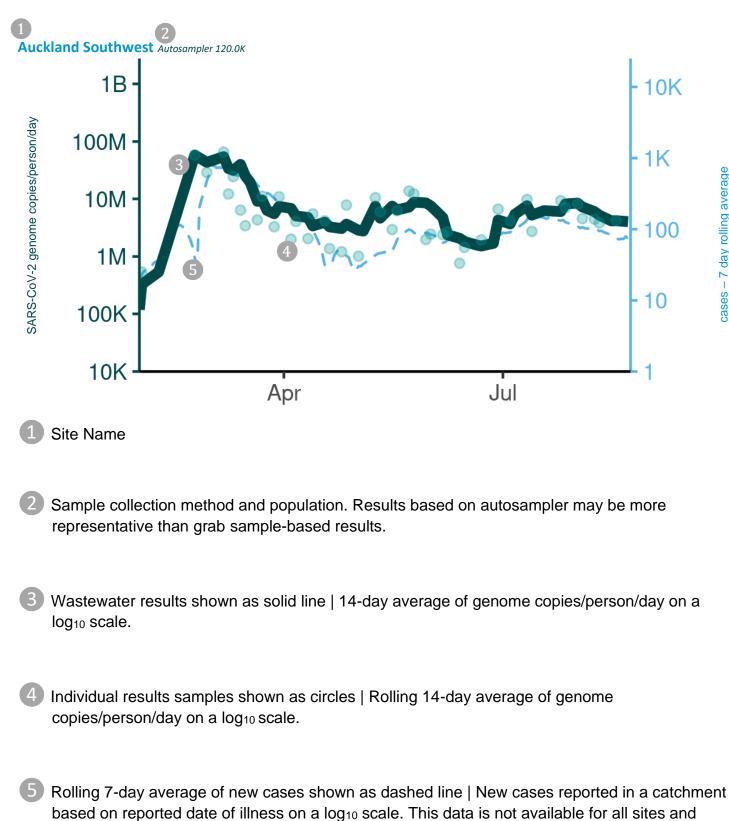

# **Interpreting Sites Graphs**

subject to change.

Note: Wastewater and cases data are on a log<sub>10</sub> scale. Scales on all graphs have been normalized to cover the same scale on every graph. Care should be taken when interpreting the data.