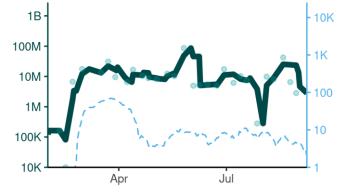

All data reported as a 7-day average

**Figure 1.** National timeseries of estimated SARS-CoV-2 genome copies (GC) in wastewater rate (GC/person/day, green line) and reported case rate (per 100,000 population per day, blue line). Numbers in the points are the week of the year. Log<sub>10</sub> scale. Data reported as 7-day average.