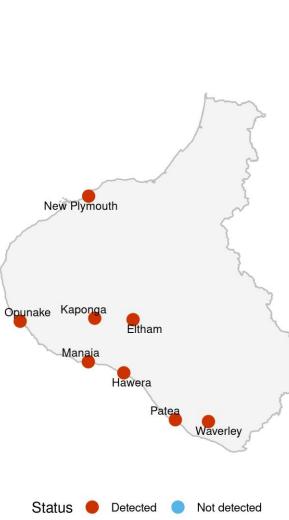

#### Results For Weeks 34 & 35 (Weeks Ending 28 August & 4 September 2022)

In the two weeks ending 4 September 2022, 290 samples were collected from 105 locations across New Zealand.

SARS-CoV-2 RNA was **detected** in 281 samples from 104/105 (99%) sites tested during this period (Figure 2, Figure 3 and Table 1). The nine samples in which SARS-CoV-2 was **not detected** were from eight sites (Takapau, Kaponga, Dannervirke, Eketahuna, Taumarunui, Woodville, Reefton and Bluff). All of these sites except Reefton, had at least one other sample tested in the last two weeks where SARS-CoV-2 was detected (Table 1).