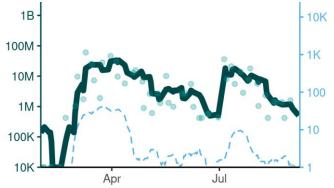

All data reported as a 7-day average

**Figure 1.** National timeseries of estimated SARS-CoV-2 genome copies (GC) in wastewater rate (GC/person/day, green line) and reported case rate (per 100,000 population per day, blue line). Numbers in the points are the week of the year. Log<sub>10</sub> scale. Data reported as 7-day average.