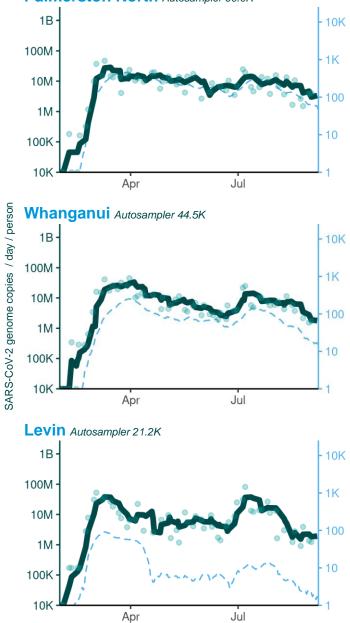

All data reported as a 7-day average

**Figure 1.** National timeseries of estimated SARS-CoV-2 genome copies (GC) in wastewater rate (GC/person/day, green line) and reported case rate (per 100,000 population per day, blue line). Numbers in the points are the week of the year. Log<sub>10</sub> scale. Data reported as 7-day average.