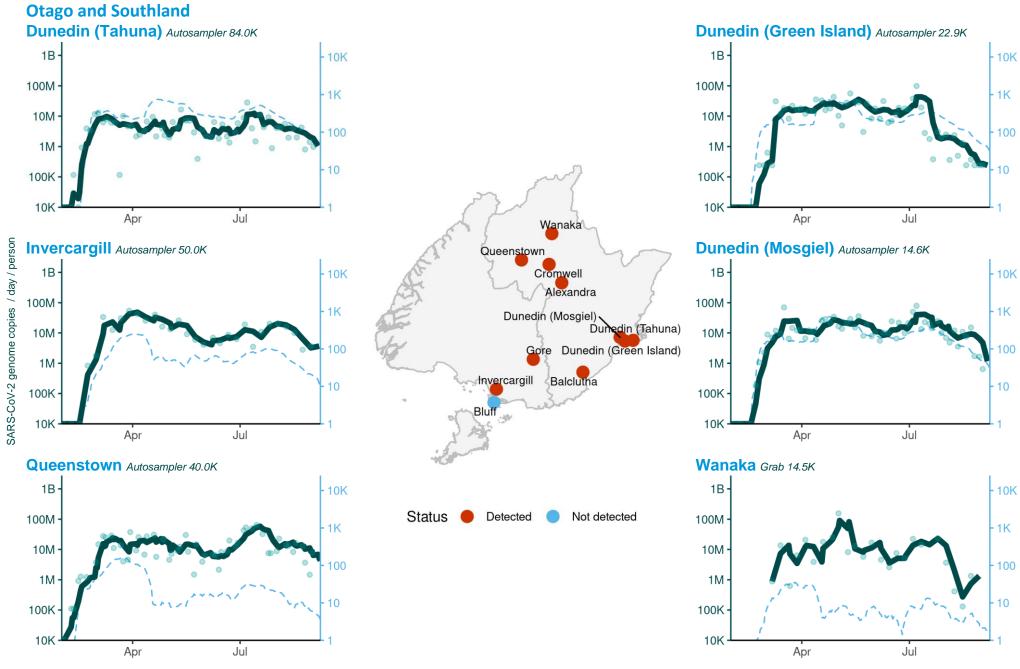

# **Interpreting Sites Graphs**

subject to change.

Note: Wastewater and cases data are on a log<sub>10</sub> scale. Scales on all graphs have been normalized to cover the same scale on every graph. Care should be taken when interpreting the data.