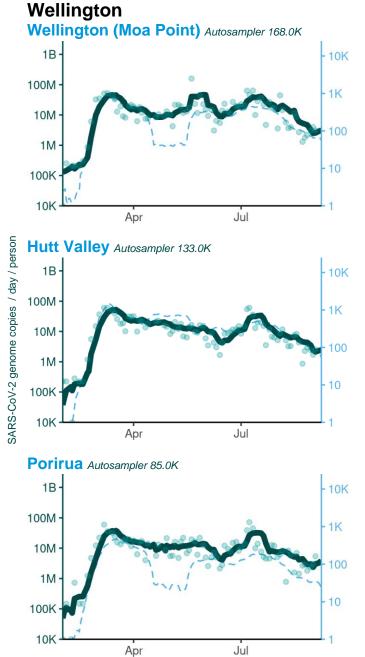

# **Interpreting Sites Graphs**

subject to change.

Note: Wastewater and cases data are on a log<sub>10</sub> scale. Scales on all graphs have been normalized to cover the same scale on every graph. Care should be taken when interpreting the data.