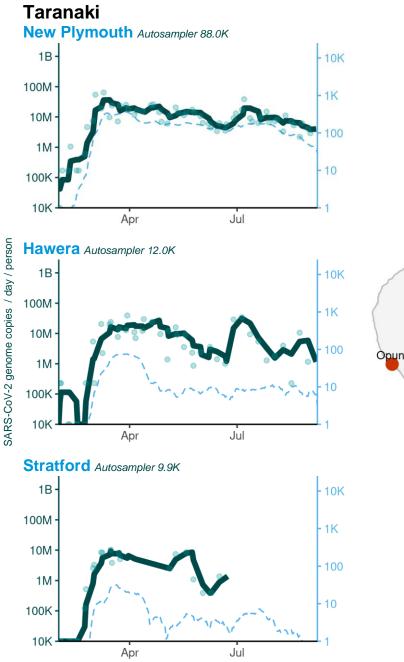

# **Interpreting Sites Graphs**

subject to change.

Note: Wastewater and cases data are on a log<sub>10</sub> scale. Scales on all graphs have been normalized to cover the same scale on every graph. Care should be taken when interpreting the data.