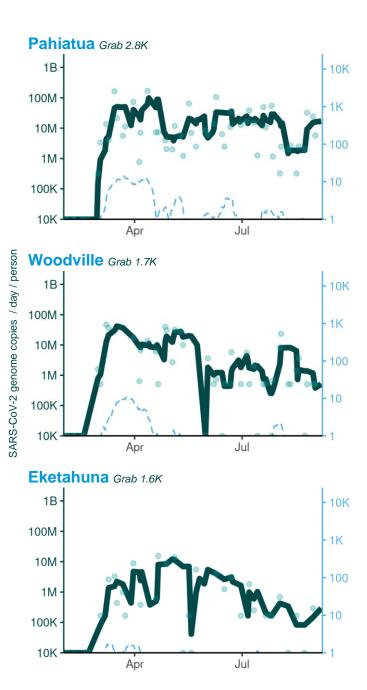

# **Interpreting Sites Graphs**

subject to change.

Note: Wastewater and cases data are on a log<sub>10</sub> scale. Scales on all graphs have been normalized to cover the same scale on every graph. Care should be taken when interpreting the data.