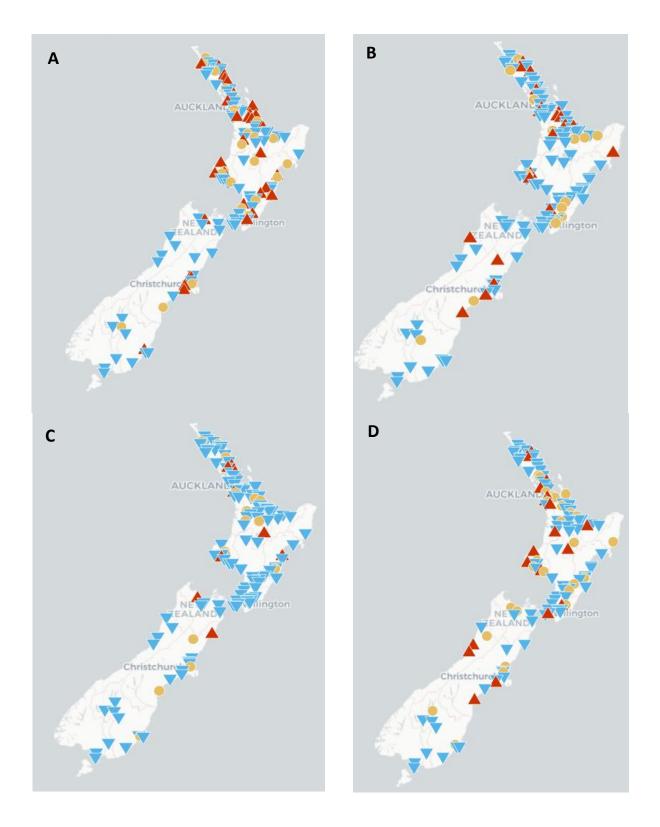

Figure 2 below gives the proportion of sites with positive results for this and previous weeks.

Figure 2. Results for SARS-CoV-2 RNA in wastewater collected across New Zealand

**Figure 3.** Comparison of SARS-CoV-2 levels for the week ending 4 September 2022, compared with the levels measured: A) 1 week ago; B) 2 weeks ago; C) 4 weeks ago; D) 12 weeks ago. Only sites with results for both time points are included. When the viral quantity is 30% or more higher this is labelled as increased (red up arrow on map). When the viral quantity is 30% or more lower this is labelled as decreased (blue down arrow on map). If viral levels have changed less than this in the compared weeks, this is labelled as no change (yellow circle on map). Interactive map of weekly results available publicly at https://www.esr.cri.nz/our-expertise/covid-19-response/wastewater-testing-results