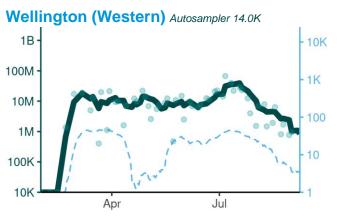

# **Interpreting Sites Graphs**

subject to change.

Note: Wastewater and cases data are on a log<sub>10</sub> scale. Scales on all graphs have been normalized to cover the same scale on every graph. Care should be taken when interpreting the data.