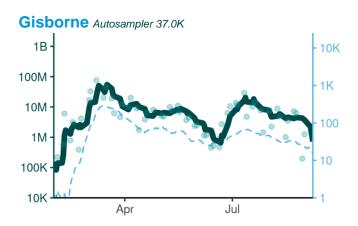

All data reported as a 7-day average

**Figure 1.** National timeseries of estimated SARS-CoV-2 genome copies (GC) in wastewater rate (GC/person/day, green line) and reported case rate (per 100,000 population per day, blue line). Numbers in the points are the week of the year. Log<sub>10</sub> scale. Data reported as 7-day average.

# **Interpreting Sites Graphs**

subject to change.

Note: Wastewater and cases data are on a log<sub>10</sub> scale. Scales on all graphs have been normalized to cover the same scale on every graph. Care should be taken when interpreting the data.