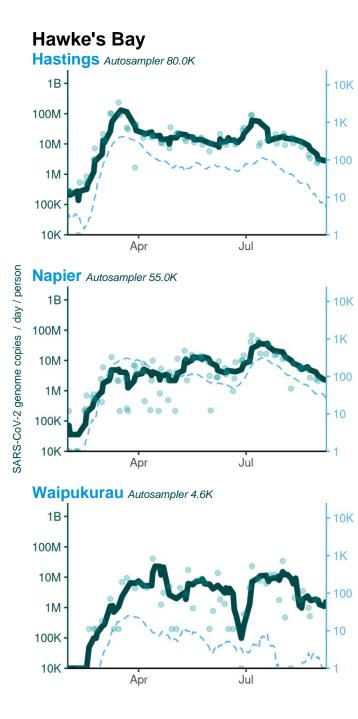

# **Interpreting Sites Graphs**

subject to change.

Note: Wastewater and cases data are on a log<sub>10</sub> scale. Scales on all graphs have been normalized to cover the same scale on every graph. Care should be taken when interpreting the data.