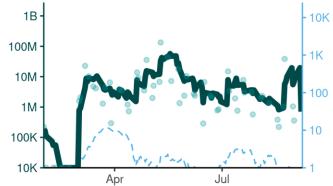

# **Interpreting Sites Graphs**

subject to change.

Note: Wastewater and cases data are on a log<sub>10</sub> scale. Scales on all graphs have been normalized to cover the same scale on every graph. Care should be taken when interpreting the data.