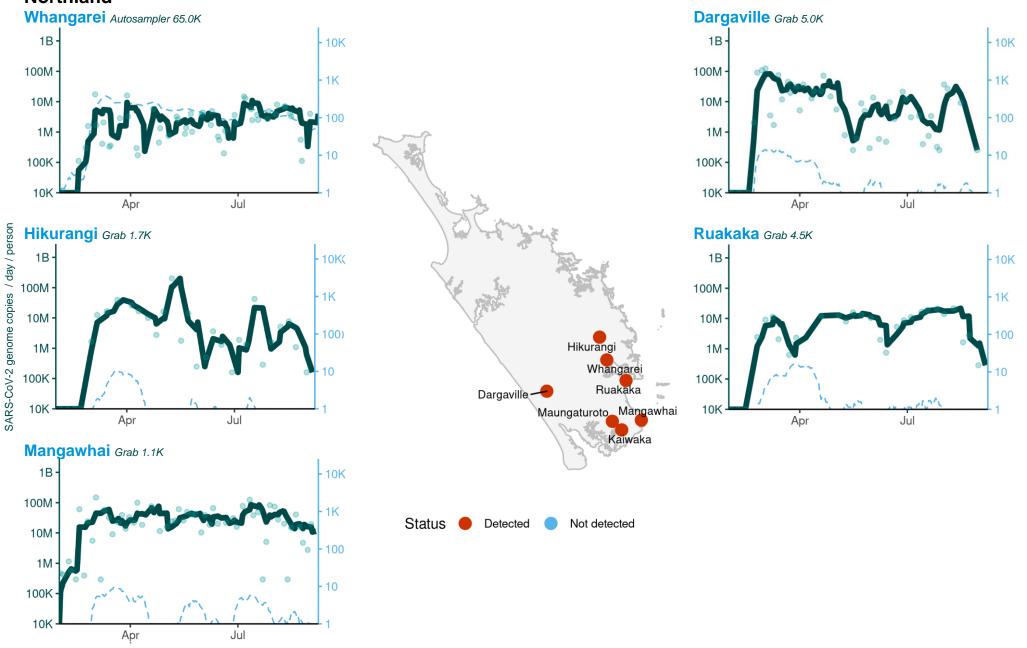

# Northland

Cases - 7 day rolling average

8

Auckland Auckland (Combined) Autosampler 1.1M North Shore Autosampler 240.0K 1B 1B 10K 100M 100M 1K 10M 10M 100 1M 1M 10 100K 100K 10K 10K 5 Apr Jul Apr Jul Wellsford Omaha SARS-CoV-2 genome copies / day / person Auckland East Autosampler 680.0K Auckland Southwest Autosampler 120.0K Warkworth 1B -1B 10K Snells/Algies 100M 100M · 1K Army Bay 10M 10M Helensville 100 1M 1M North Shore 10 Beachlands 100K 100K Auckland West Auckland (Combined) Auckland East 10K Kawakawa Bay 10K Apr Jul Apr Jul Auckland Southwest Auckland West Autosampler 315.0K Army Bay Autosampler 42.0K 1B· 1B· 10K Pukekohe 100M 100M 1K 10M 10M Status Detected Not detected 100 1M 1M 10 100K 100K 10K 10K Jul Apr Jul Apr