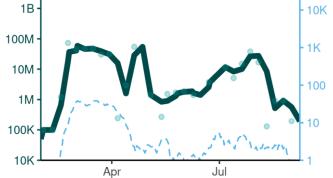

All data reported as a 7-day average

**Figure 1.** National timeseries of estimated SARS-CoV-2 genome copies (GC) in wastewater rate (GC/person/day, green line) and reported case rate (per 100,000 population per day, blue line). Numbers in the points are the week of the year. Log<sub>10</sub> scale. Data reported as 7-day average.