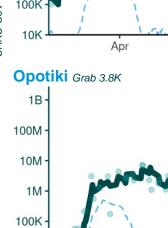

# **Interpreting Sites Graphs**

subject to change.

Note: Wastewater and cases data are on a log<sub>10</sub> scale. Scales on all graphs have been normalized to cover the same scale on every graph. Care should be taken when interpreting the data.