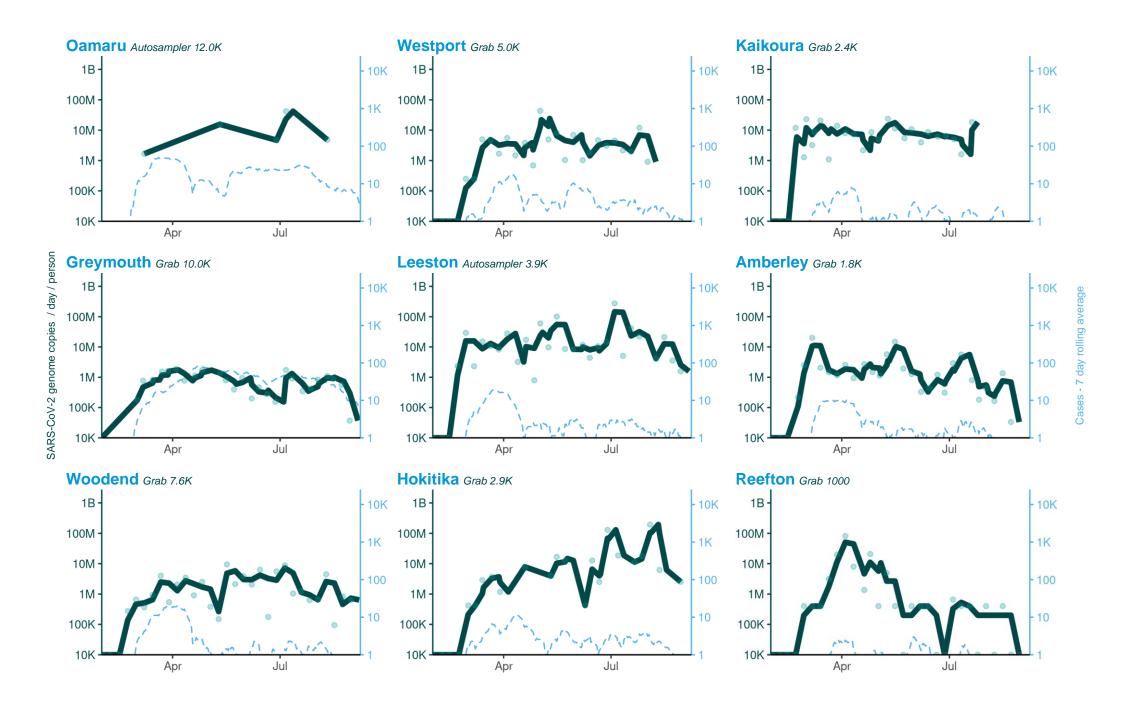

# **Interpreting Sites Graphs**

subject to change.

Note: Wastewater and cases data are on a log<sub>10</sub> scale. Scales on all graphs have been normalized to cover the same scale on every graph. Care should be taken when interpreting the data.