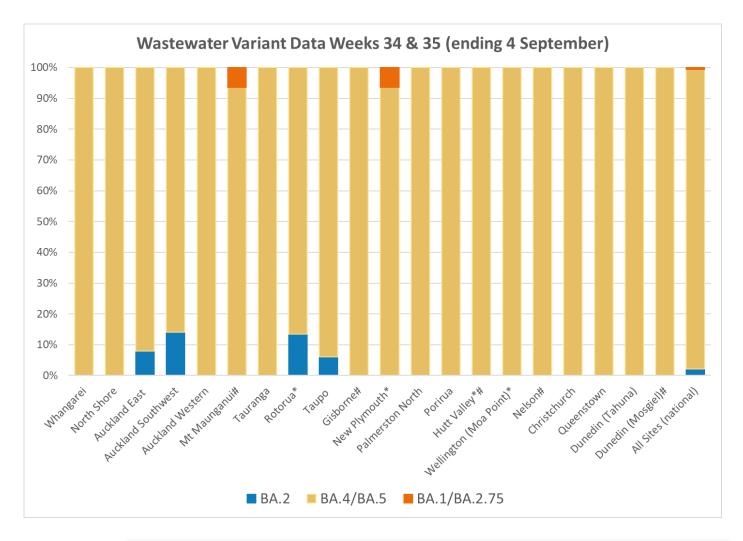

## **Wastewater Variant Analysis**

Consistent with whole genome sequencing (WGS) of clinical cases, the BA.4 and BA.5 variants are the dominant circulating variants across Aotearoa (national average of >97%). In the past fortnight 84% of monitored sites were 100% BA.4/5 (Figure 5). The displacement of BA.2 by BA.4/5 has been rapid (Figure 6).

Aggregated across all sentinel sites the percentage of BA.4/5 remains >97% over the last 2 weeks.

There is a possible low-level detection of BA.2.75 in Mt Maunganui (week 34) and New Plymouth (week 35), but it could be BA.1 as the single assay (called Wildspike 4) cannot distinguish between these two variants. These detections should be regarded as presumptive.

**Figure 5.** Data from sentinel wastewater sites across NZ using a S-gene (spike) barcoding assay able to 'call' the BA.2 (including BA.2.12.1), BA.1, BA.4/BA.5 and BA.2.75 (sub)variants. Wastewater samples were collected from up to 20 sentinel sites. *The level of precision and sensitivity in these percentage estimates can be uncertain. In some samples, especially those with low levels of viral RNA (marked with #), detections and percentages can be stochastic - samples marked with an \* yielded stochastic detections of one or more variants.* 