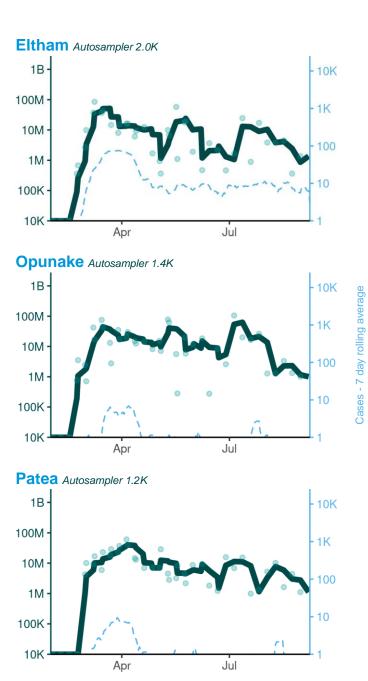

All data reported as a 7-day average

**Figure 1.** National timeseries of estimated SARS-CoV-2 genome copies (GC) in wastewater rate (GC/person/day, green line) and reported case rate (per 100,000 population per day, blue line). Numbers in the points are the week of the year. Log<sub>10</sub> scale. Data reported as 7-day average.