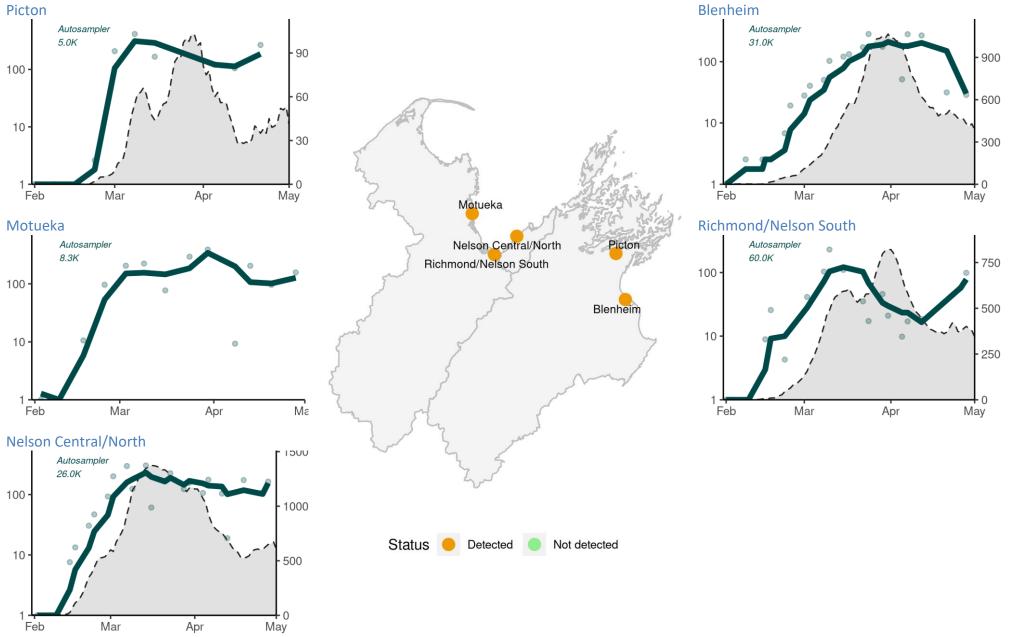

Figure 2 Location of sampling sites and latest results in the two weeks ending 1 May, 2022. Interactive map of weekly results available publicly at https://www.esr.cri.nz/our-expertise/covid-19-response/wastewater-testing-results

# Interpreting site graphs

Note the scales may differ for each graph Wastewater results are on log<sub>10</sub> scale, while case data is on a linear scale.

# Tasman, Nelson, and Marlborough