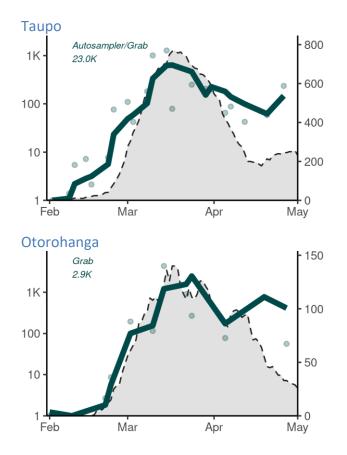

# Interpreting site graphs

Note the scales may differ for each graph Wastewater results are on log<sub>10</sub> scale, while case data is on a linear scale.

## Waikato