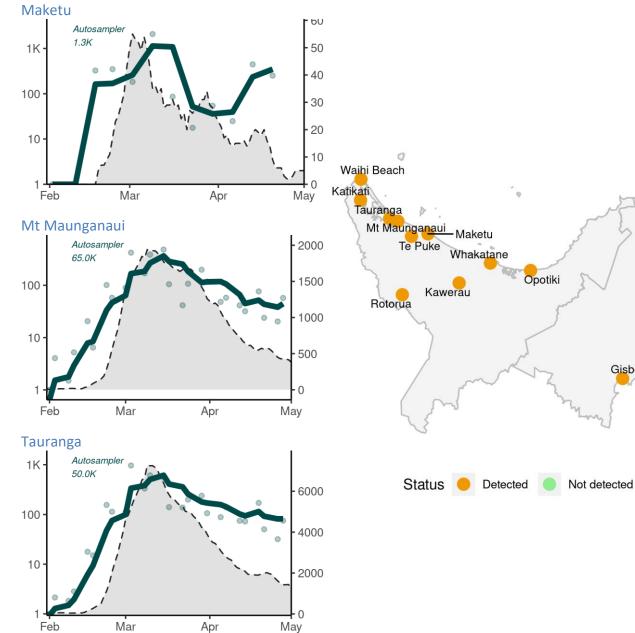

Figure 2 Location of sampling sites and latest results in the two weeks ending 1 May, 2022. Interactive map of weekly results available publicly at https://www.esr.cri.nz/our-expertise/covid-19-response/wastewater-testing-results

## **Bay of Plenty and Gisborne**

Gisborne

Whakatane