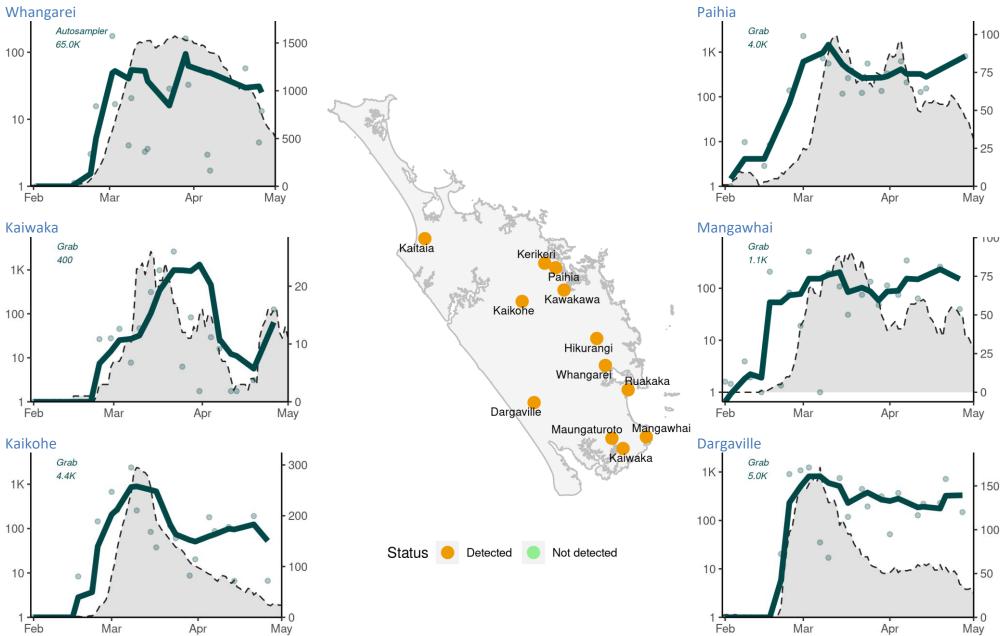

llected and analysed.



SARS-CoV-2 RNA was detected in all the samples (Figure 1).

*Figure 1. Results for SARS-CoV-2 RNA in wastewater collected across New Zealand by week (from week 36, 2021 to week 17, 2022).* 

This report also includes a visual representation of sampling locations (Figure 2), individual graphs from sampling locations, and a weekly summary of results from each site.



Figure 2 Location of sampling sites and latest results in the two weeks ending 1 May, 2022. Interactive map of weekly results available publicly at https://www.esr.cri.nz/our-expertise/covid-19-response/wastewater-testing-results

# Interpreting site graphs



Note the scales may differ for each graph Wastewater results are on log<sub>10</sub> scale, while case data is on a linear scale.

## Northland













## Waikato









## **Bay of Plenty and Gisborne**





Gisborne



Whakatane















## Wellington

Feb

Mar

Apr

May



Feb

Mar

Apr

May



Greytown



# Tasman, Nelson, and Marlborough



















# Weekly summary

Key: Not Detected Detected (below limit of quantification) Detected (quantifiable). White: No sample collected

|                             |          |    |    |          |    |    |    | 2  | 2021      |    |    |    |    |    |    |    |    |     |          |    |    |    |    |    | 2  | 2022        | )  |    |    |    |       |             |    |
|-----------------------------|----------|----|----|----------|----|----|----|----|-----------|----|----|----|----|----|----|----|----|-----|----------|----|----|----|----|----|----|------------