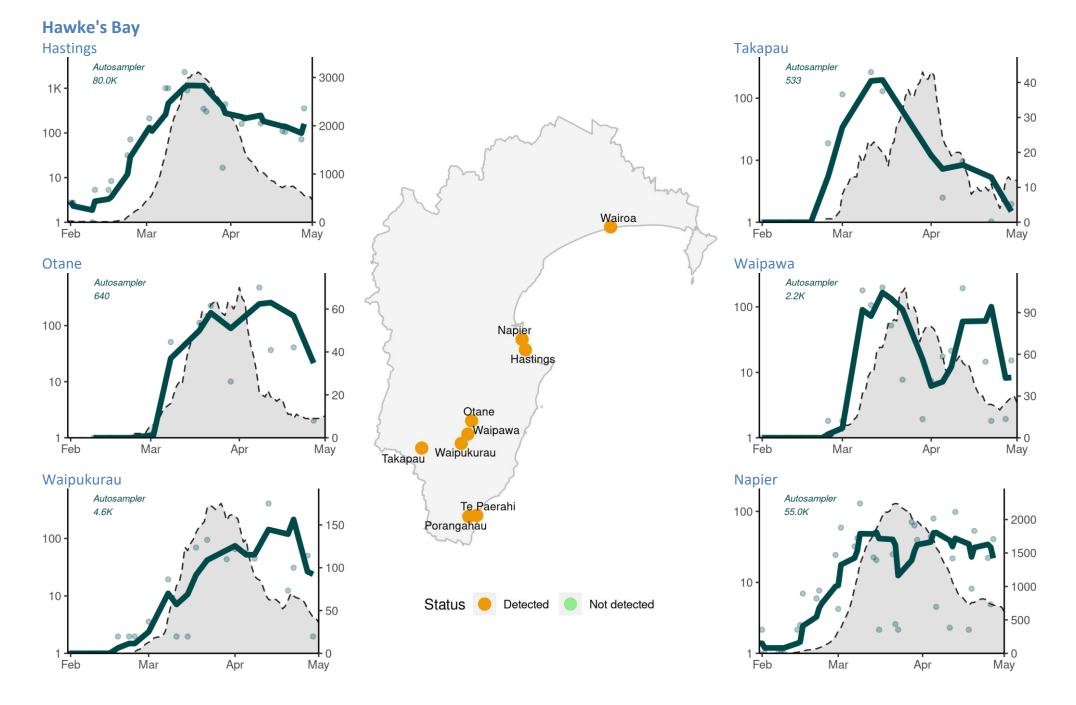

*Figure 1. Results for SARS-CoV-2 RNA in wastewater collected across New Zealand by week (from week 36, 2021 to week 17, 2022).* 

This report also includes a visual representation of sampling locations (Figure 2), individual graphs from sampling locations, and a weekly summary of results from each site.

Figure 2 Location of sampling sites and latest results in the two weeks ending 1 May, 2022. Interactive map of weekly results available publicly at https://www.esr.cri.nz/our-expertise/covid-19-response/wastewater-testing-results

# Interpreting site graphs

Note the scales may differ for each graph Wastewater results are on log<sub>10</sub> scale, while case data is on a linear scale.