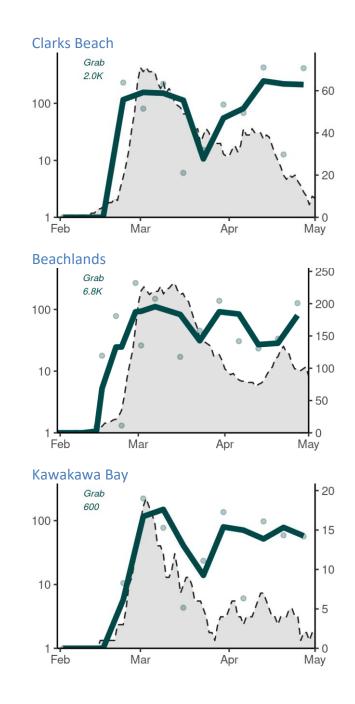

# Interpreting site graphs

Note the scales may differ for each graph Wastewater results are on log<sub>10</sub> scale, while case data is on a linear scale.

## Waikato