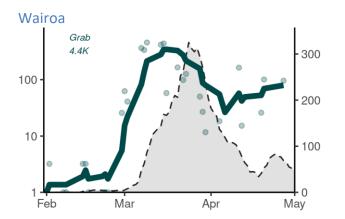

*Figure 1. Results for SARS-CoV-2 RNA in wastewater collected across New Zealand by week (from week 36, 2021 to week 17, 2022).* 

This report also includes a visual representation of sampling locations (Figure 2), individual graphs from sampling locations, and a weekly summary of results from each site.

# Interpreting site graphs

Note the scales may differ for each graph Wastewater results are on log<sub>10</sub> scale, while case data is on a linear scale.