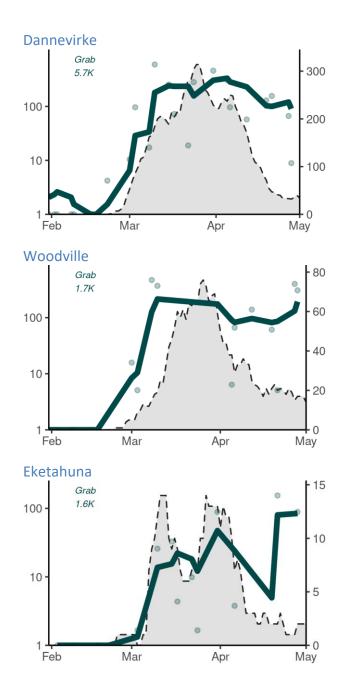

# Interpreting site graphs

Note the scales may differ for each graph Wastewater results are on log<sub>10</sub> scale, while case data is on a linear scale.