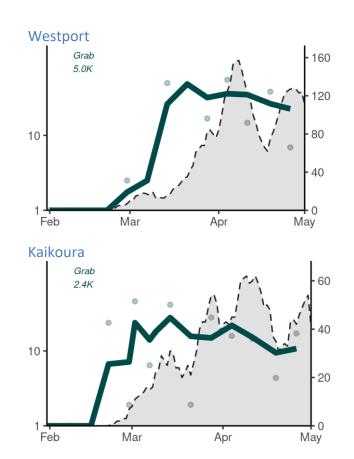

# Interpreting site graphs

Note the scales may differ for each graph Wastewater results are on log<sub>10</sub> scale, while case data is on a linear scale.