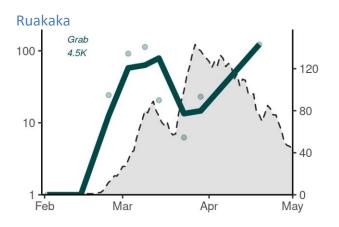

# Interpreting site graphs

Note the scales may differ for each graph Wastewater results are on log<sub>10</sub> scale, while case data is on a linear scale.

## Northland