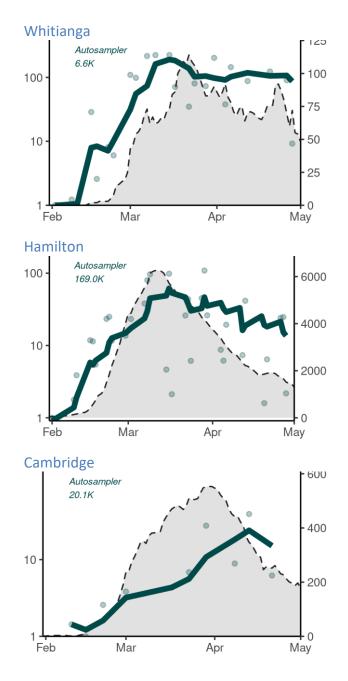

# Interpreting site graphs

Note the scales may differ for each graph Wastewater results are on log<sub>10</sub> scale, while case data is on a linear scale.

## Waikato