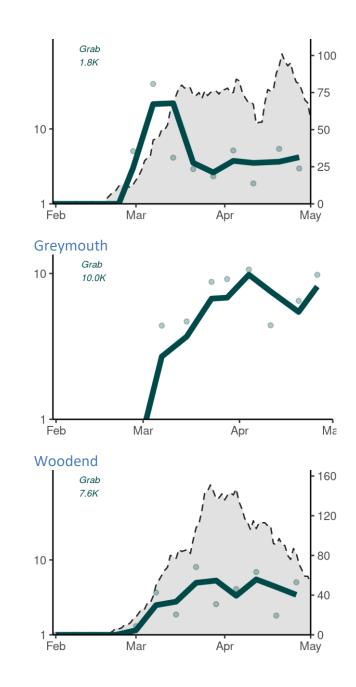

# Interpreting site graphs

Note the scales may differ for each graph Wastewater results are on log<sub>10</sub> scale, while case data is on a linear scale.