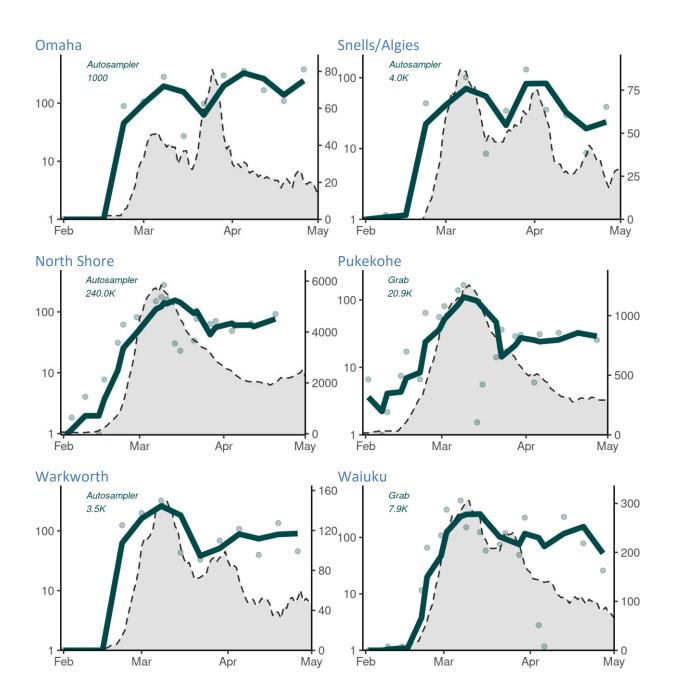

# Interpreting site graphs

Note the scales may differ for each graph Wastewater results are on log<sub>10</sub> scale, while case data is on a linear scale.