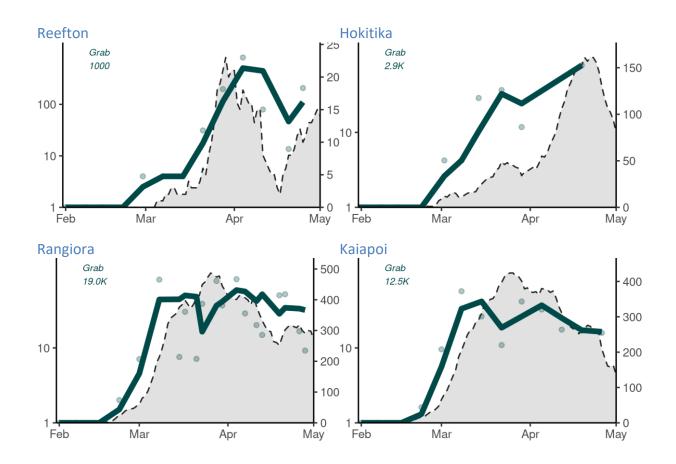

# Interpreting site graphs

Note the scales may differ for each graph Wastewater results are on log<sub>10</sub> scale, while case data is on a linear scale.