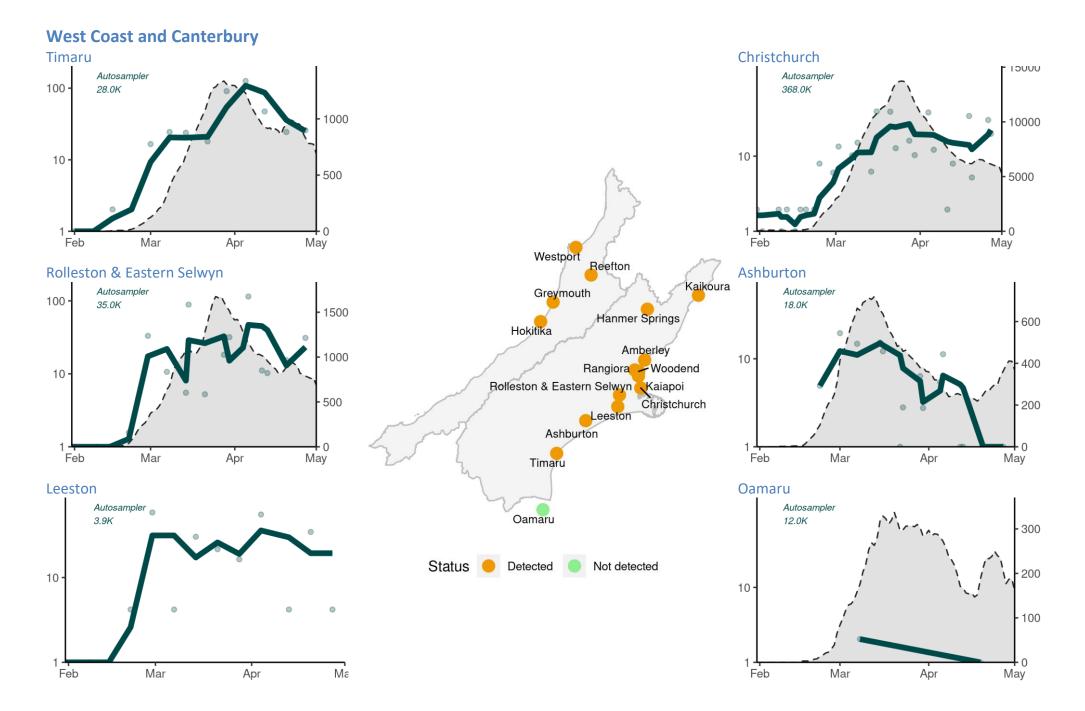

Figure 2 Location of sampling sites and latest results in the two weeks ending 1 May, 2022. Interactive map of weekly results available publicly at https://www.esr.cri.nz/our-expertise/covid-19-response/wastewater-testing-results

# Interpreting site graphs

Note the scales may differ for each graph Wastewater results are on log<sub>10</sub> scale, while case data is on a linear scale.