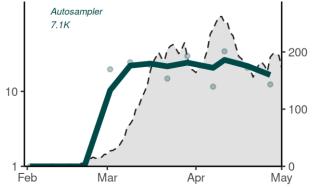

# Interpreting site graphs

Note the scales may differ for each graph Wastewater results are on log<sub>10</sub> scale, while case data is on a linear scale.