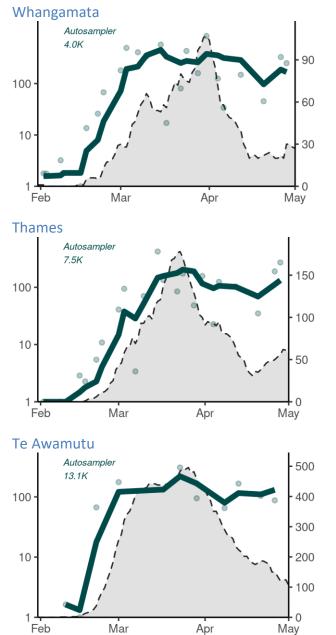

# Interpreting site graphs

Note the scales may differ for each graph Wastewater results are on log<sub>10</sub> scale, while case data is on a linear scale.

## Waikato