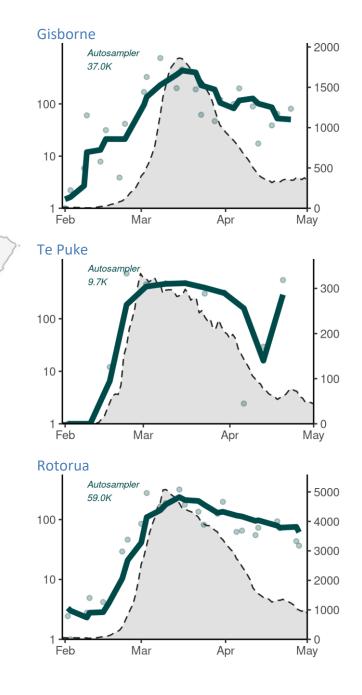

# Interpreting site graphs

Note the scales may differ for each graph Wastewater results are on log<sub>10</sub> scale, while case data is on a linear scale.

## **Bay of Plenty and Gisborne**

Gisborne

Whakatane