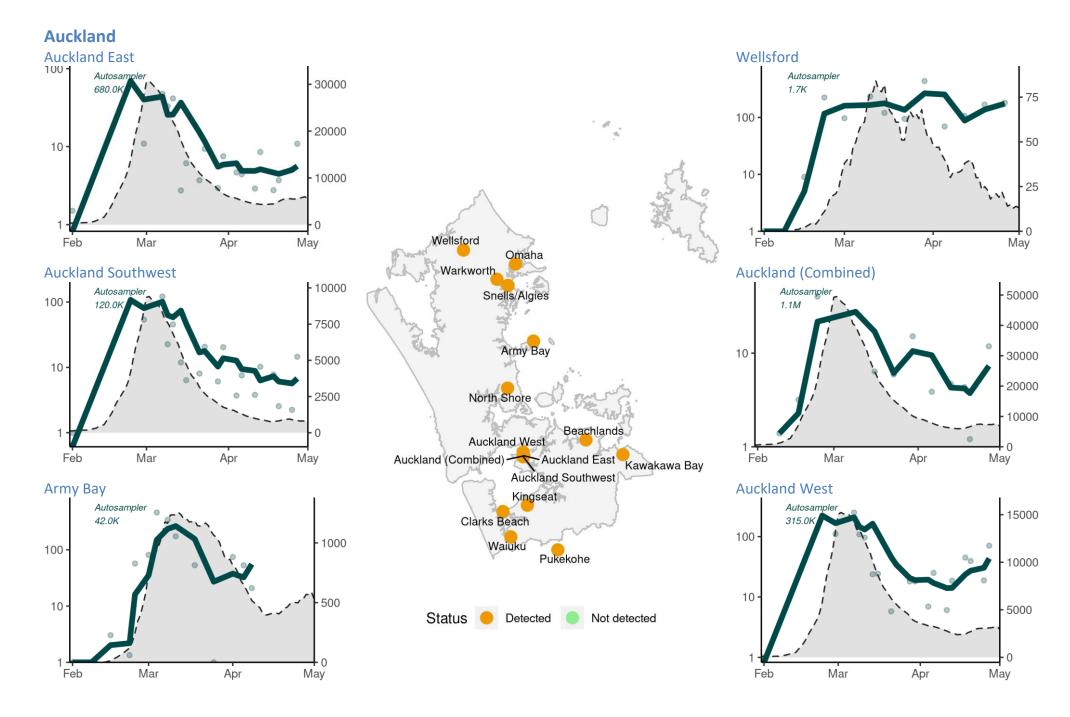

Figure 2 Location of sampling sites and latest results in the two weeks ending 1 May, 2022. Interactive map of weekly results available publicly at https://www.esr.cri.nz/our-expertise/covid-19-response/wastewater-testing-results