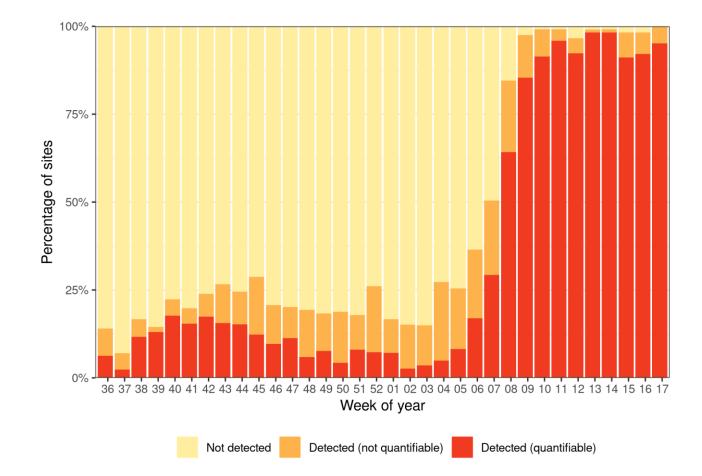

#### Please see notes at the end of the document for further details.

In the week ending 1 May 2022, 147 wastewater samples from 104 different sites have been collected and analysed.

SARS-CoV-2 RNA was detected in all the samples (Figure 1).

*Figure 1. Results for SARS-CoV-2 RNA in wastewater collected across New Zealand by week (from week 36, 2021 to week 17, 2022).* 

This report also includes a visual representation of sampling locations (Figure 2), individual graphs from sampling locations, and a weekly summary of results from each site.