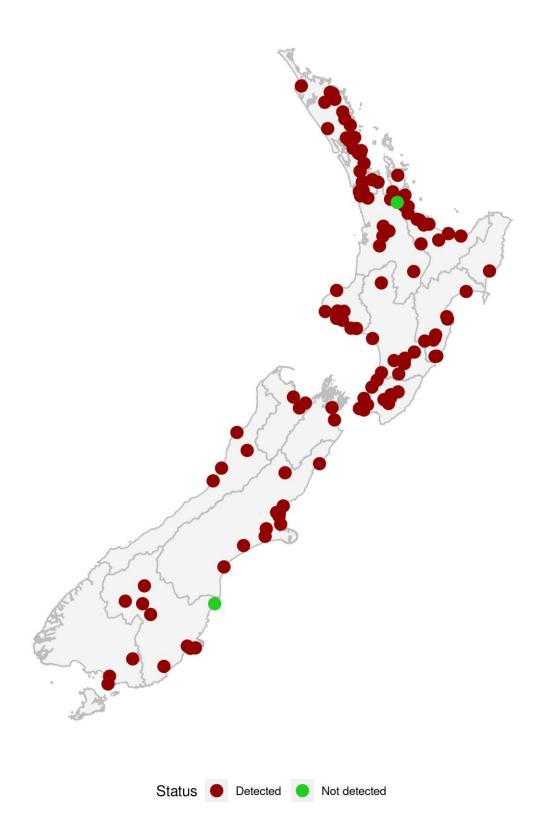

Figure 2 Location of sampling sites and latest results in the two weeks ending 1 May, 2022. Interactive map of weekly results available publicly at https://www.esr.cri.nz/our-expertise/covid-19-response/wastewater-testing-results