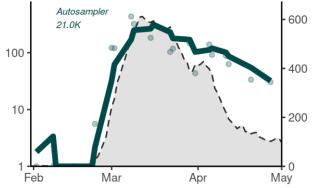

*Figure 1. Results for SARS-CoV-2 RNA in wastewater collected across New Zealand by week (from week 36, 2021 to week 17, 2022).* 

This report also includes a visual representation of sampling locations (Figure 2), individual graphs from sampling locations, and a weekly summary of results from each site.

# Interpreting site graphs

Note the scales may differ for each graph Wastewater results are on log<sub>10</sub> scale, while case data is on a linear scale.