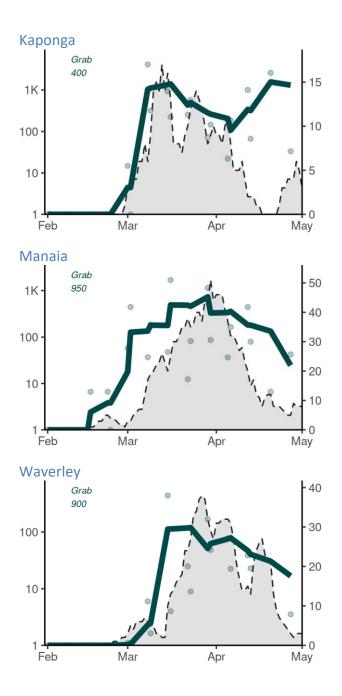

# Interpreting site graphs

Note the scales may differ for each graph Wastewater results are on log<sub>10</sub> scale, while case data is on a linear scale.