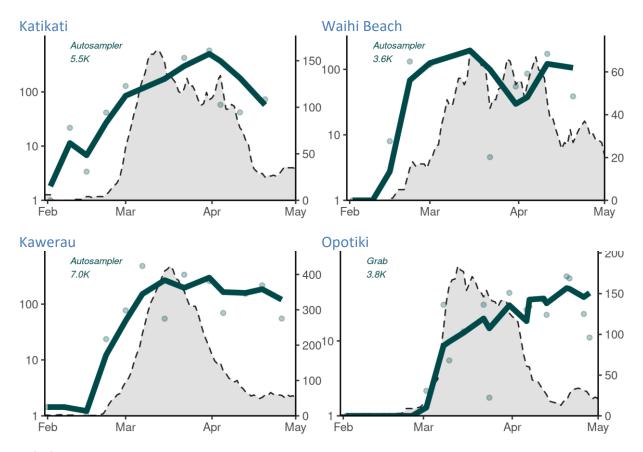

# Interpreting site graphs

Note the scales may differ for each graph Wastewater results are on log<sub>10</sub> scale, while case data is on a linear scale.

## **Bay of Plenty and Gisborne**

Gisborne

Whakatane