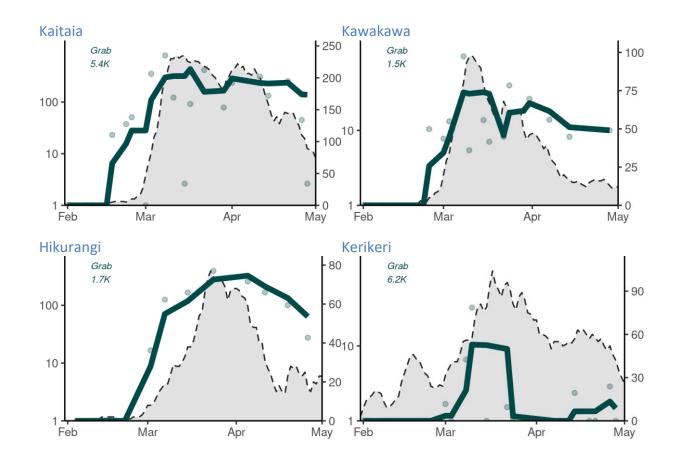

# Interpreting site graphs

Note the scales may differ for each graph Wastewater results are on log<sub>10</sub> scale, while case data is on a linear scale.

## Northland