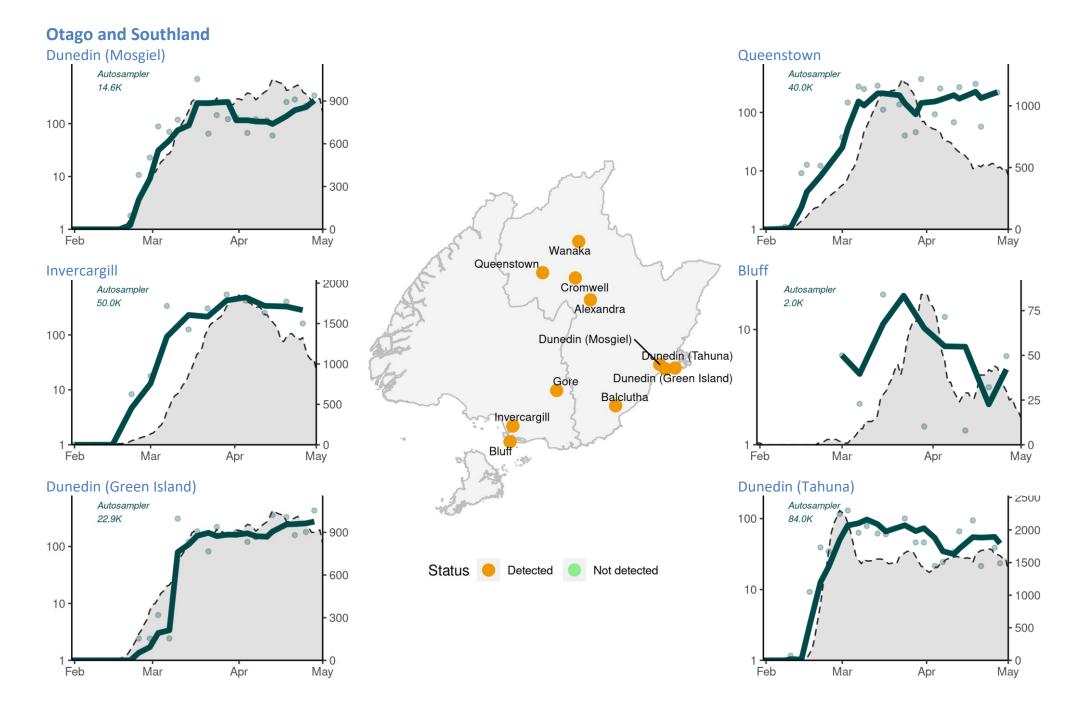

Figure 2 Location of sampling sites and latest results in the two weeks ending 1 May, 2022. Interactive map of weekly results available publicly at https://www.esr.cri.nz/our-expertise/covid-19-response/wastewater-testing-results

# Interpreting site graphs

Note the scales may differ for each graph Wastewater results are on log<sub>10</sub> scale, while case data is on a linear scale.