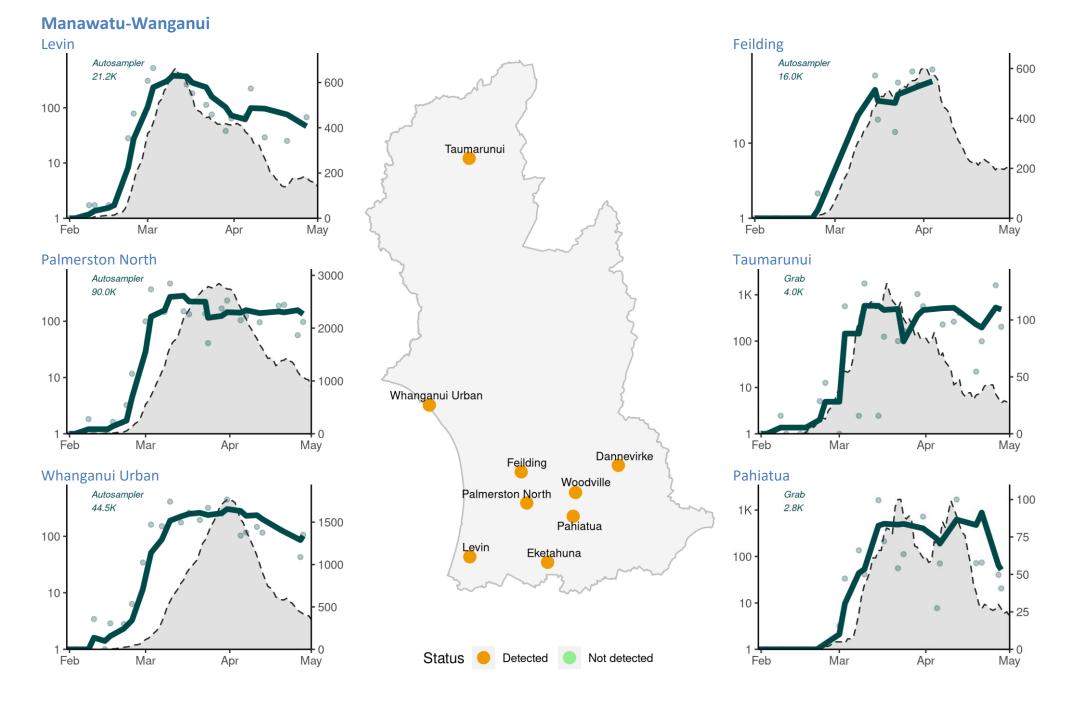

Figure 2 Location of sampling sites and latest results in the two weeks ending 1 May, 2022. Interactive map of weekly results available publicly at https://www.esr.cri.nz/our-expertise/covid-19-response/wastewater-testing-results

# Interpreting site graphs

Note the scales may differ for each graph Wastewater results are on log<sub>10</sub> scale, while case data is on a linear scale.