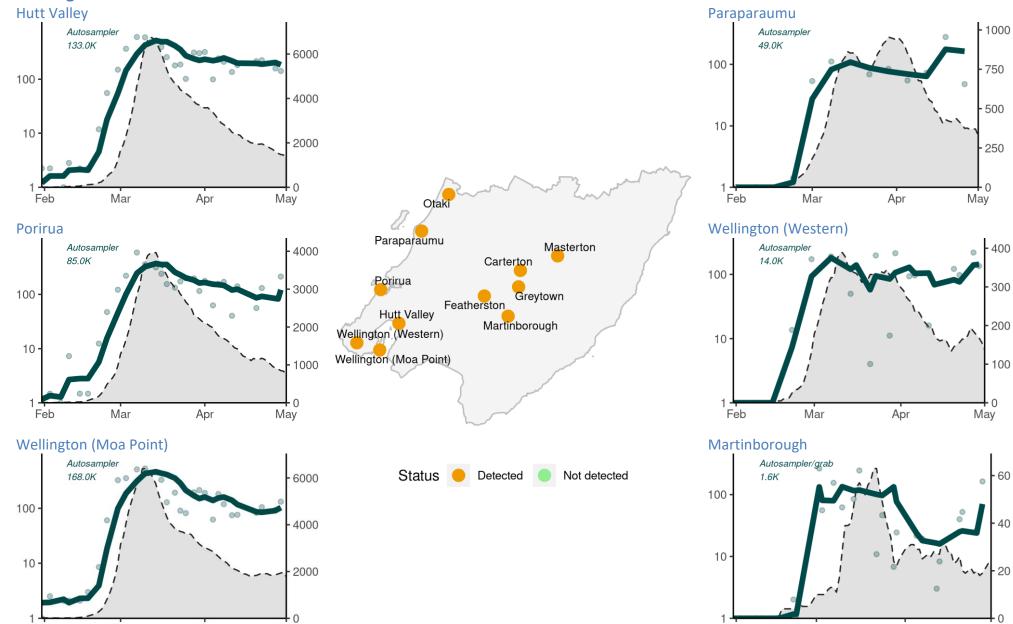

Figure 2 Location of sampling sites and latest results in the two weeks ending 1 May, 2022. Interactive map of weekly results available publicly at https://www.esr.cri.nz/our-expertise/covid-19-response/wastewater-testing-results

# Interpreting site graphs

Note the scales may differ for each graph Wastewater results are on log<sub>10</sub> scale, while case data is on a linear scale.

## Wellington

Feb

Mar

Apr

May

Feb

Mar

Apr