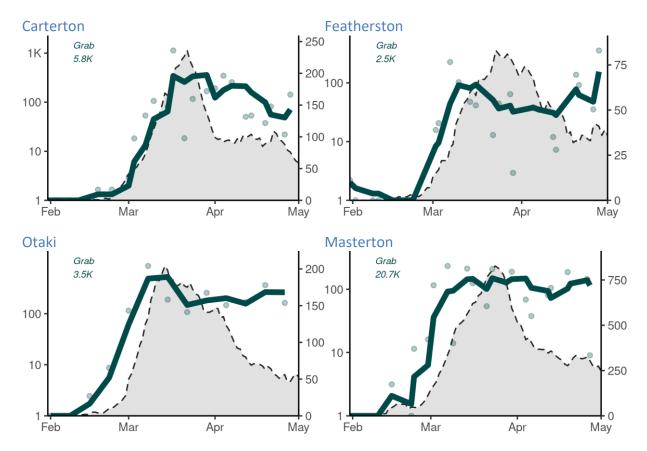

# Interpreting site graphs

Note the scales may differ for each graph Wastewater results are on log<sub>10</sub> scale, while case data is on a linear scale.

## Wellington

Feb

Mar

Apr

May

Feb

Mar

Apr