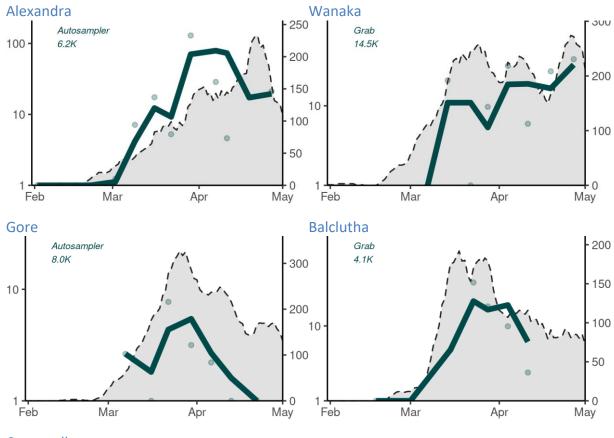

# Interpreting site graphs

Note the scales may differ for each graph Wastewater results are on log<sub>10</sub> scale, while case data is on a linear scale.