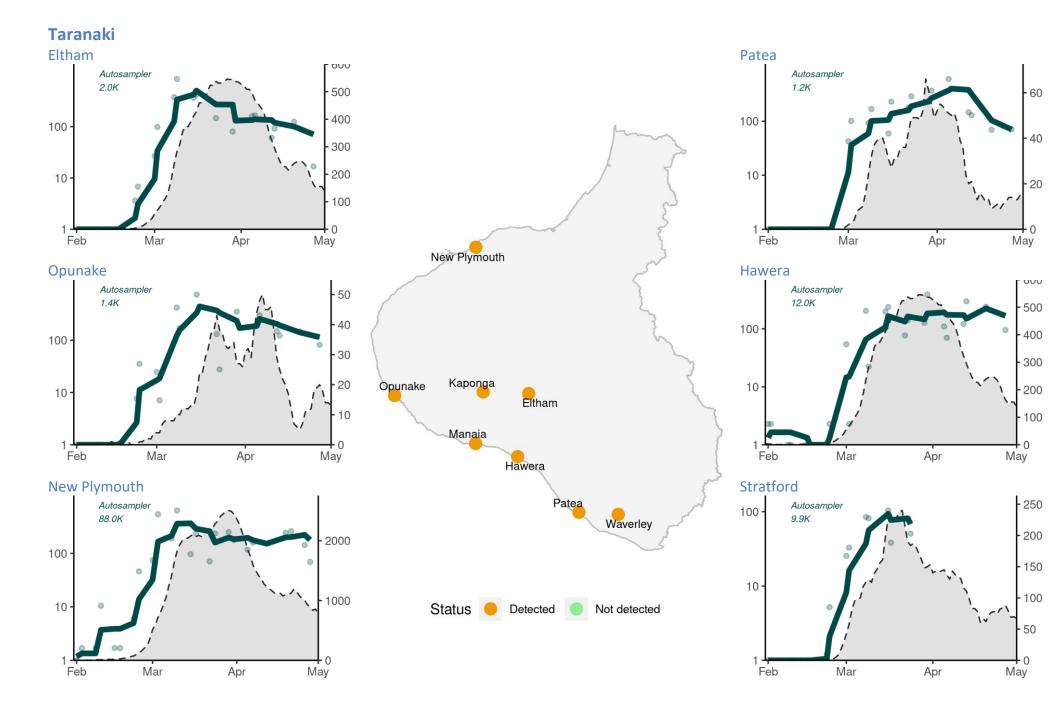

*Figure 1. Results for SARS-CoV-2 RNA in wastewater collected across New Zealand by week (from week 36, 2021 to week 17, 2022).* 

This report also includes a visual representation of sampling locations (Figure 2), individual graphs from sampling locations, and a weekly summary of results from each site.

Figure 2 Location of sampling sites and latest results in the two weeks ending 1 May, 2022. Interactive map of weekly results available publicly at https://www.esr.cri.nz/our-expertise/covid-19-response/wastewater-testing-results

# Interpreting site graphs

Note the scales may differ for each graph Wastewater results are on log<sub>10</sub> scale, while case data is on a linear scale.