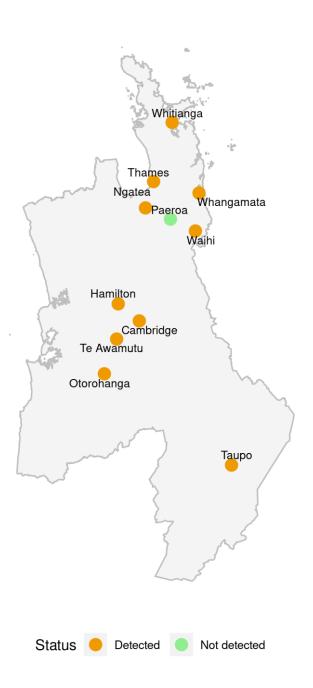

Figure 2 Location of sampling sites and latest results in the two weeks ending 1 May, 2022. Interactive map of weekly results available publicly at https://www.esr.cri.nz/our-expertise/covid-19-response/wastewater-testing-results