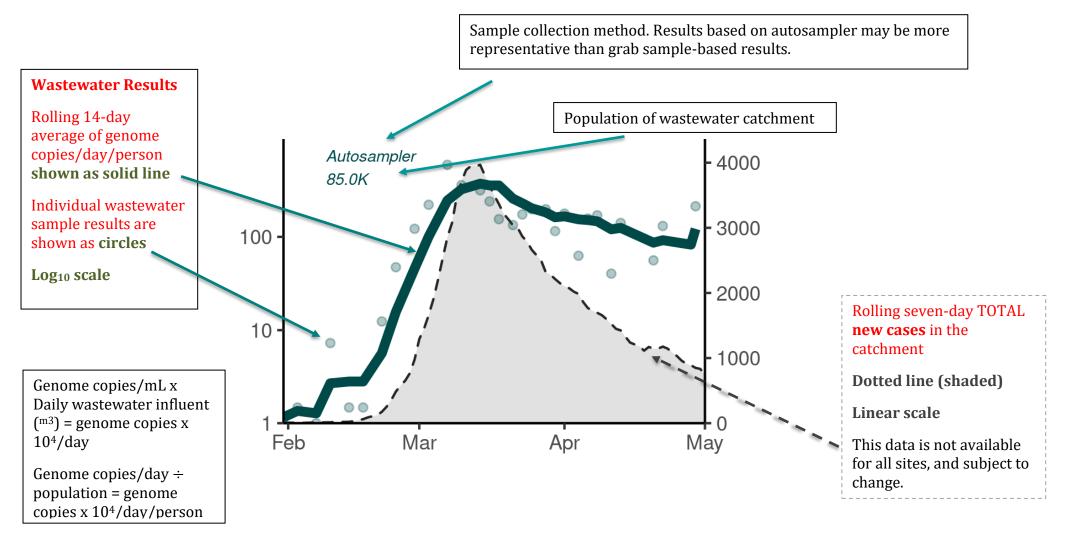

# Interpreting site graphs

Note the scales may differ for each graph Wastewater results are on log<sub>10</sub> scale, while case data is on a linear scale.